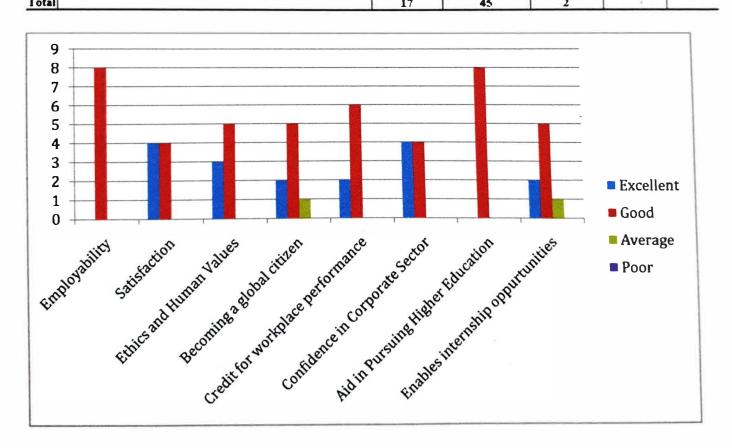

## BBA Annual Year - 2021-2022

Following is a tabular and a graphical representation of the feedback received from alumni for the BBA syllabus for the year 2021-22.

| er sie | Criteria                                                                     | Qualitative Scale |                |         |      |  |
|--------|------------------------------------------------------------------------------|-------------------|----------------|---------|------|--|
| SI No  |                                                                              | Excellent         | Good           | Average | Poor |  |
| 1      | The syllabus helps you to get the employment                                 |                   | ₩1 1 1 1       |         |      |  |
| 2      | You are satisfied with the syllabus that you studied during the last 3 years | 1 1 1 1           | 1 1 1 1        |         |      |  |
| 3      | The syllabus helps you inculcating ethics and human values                   | 1 1 1             | HIT            |         |      |  |
| 4      | The syllabus enables you to become global citizen                            | 1 1               | Hift           | 1       |      |  |
| 5      | The syllabus helps you to exel in the organization you work                  | 1.1               | <del>₩</del> 1 |         |      |  |
| 6      | The syllabus gives you confidence to face the challenges in corporate sector | 1 1 1 1           | 1 1 1 1        |         |      |  |
| 7      | The present syllabus helps you to pursue higher education                    |                   | HR 111         |         |      |  |
| 8      | The syllabus enables you to get the internship                               | 1 1               | ₩              | 1       |      |  |
| Total  |                                                                              | 17                | 45             | 2       |      |  |

- The aforementioned tabular and graphical representations indicate that the feedback for the syllabus given by the BBA Alumni has generally been good.
- Employability, satisfaction with curriculum, ethics and human values, and aid in pursuing higher education are all given good feedback by the alumni
- The syllabi's aid in helping them become global citizens and enabling internship opportunities have been marked as possible areas of improvement.