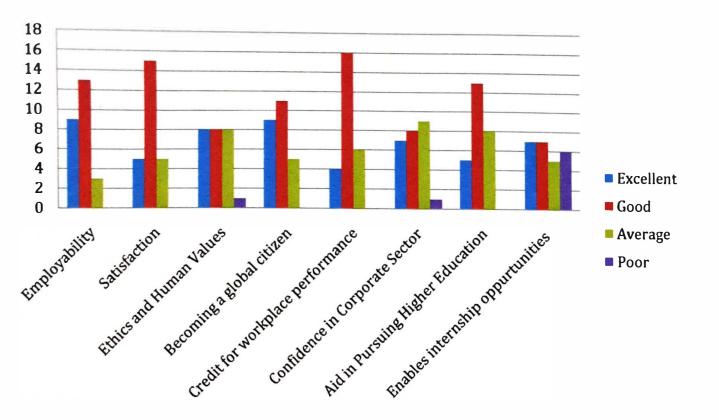

#### B.Com Annual Year - 2021-22

Following is a tabular and a graphical representation of the feedback received from alumni for the B.COM syllabus for the year 2021-22.

| Progr | am: B Com                                                                    |                     |                     |                 |      | AY: 2019-20 |
|-------|------------------------------------------------------------------------------|---------------------|---------------------|-----------------|------|-------------|
| SI No | Criteria                                                                     | Qualitative Scale   |                     |                 |      |             |
|       |                                                                              | Excellent           | Good                | Average         | Poor |             |
| 1     | The syllabus helps you to get the employment                                 | ₩ 1111              | HA HA 1 1 1         | 1 1 1           |      |             |
| 2     | You are satisfied with the syllabus that you studied during the last 3 years | <del>M</del>        | 110 110 110         | <del>till</del> |      |             |
| 3     | The syllabus helps you inculcating ethics and human values                   | HF 111              | ₩ 111               | ₩ 1 1 1         | 1    |             |
| 4     | The syllabus enables you to become global cinzen                             | ₩ 1111              | भी भी 1             | <del>till</del> |      |             |
| 5     | The syllabus helps you to exel in the organization you work                  | 1111                | भारे भारे भारे १    | ₩ 1             |      |             |
| 6     | The syllabus gives you confidence to face the challenges in corporate sector | <del>1111</del> 1 1 | 册 1 1 1             | ₩ 1111          | 1    |             |
| 7     | The present syllabus helps you to pursue higher education                    | <del>lift</del>     | HA HA 1 1 1         | WF 111          |      |             |
| 8     | The syllabus enables you to get the internship                               | <del>₩</del> 11     | <del>1111</del> 1 1 | hat             | HP 1 |             |
| Total |                                                                              | 54                  | 91                  | 49              |      |             |

- It is evident from the graphical and the tabular description above that the overall feedback given by the BCOM alumni in 2021-22 has been good. The alumni seems to be highly satisfied with the credit for workplace performance that the syllabus has helped them to achieve as well as the employability and aid to pursue higher education that the syllabus has helped them with.
- Enabling internship opportunities as well as ethical and human values aspect and the
  preparation to have confidence in the corporate sector have been rated as possible areas
  of improvement.